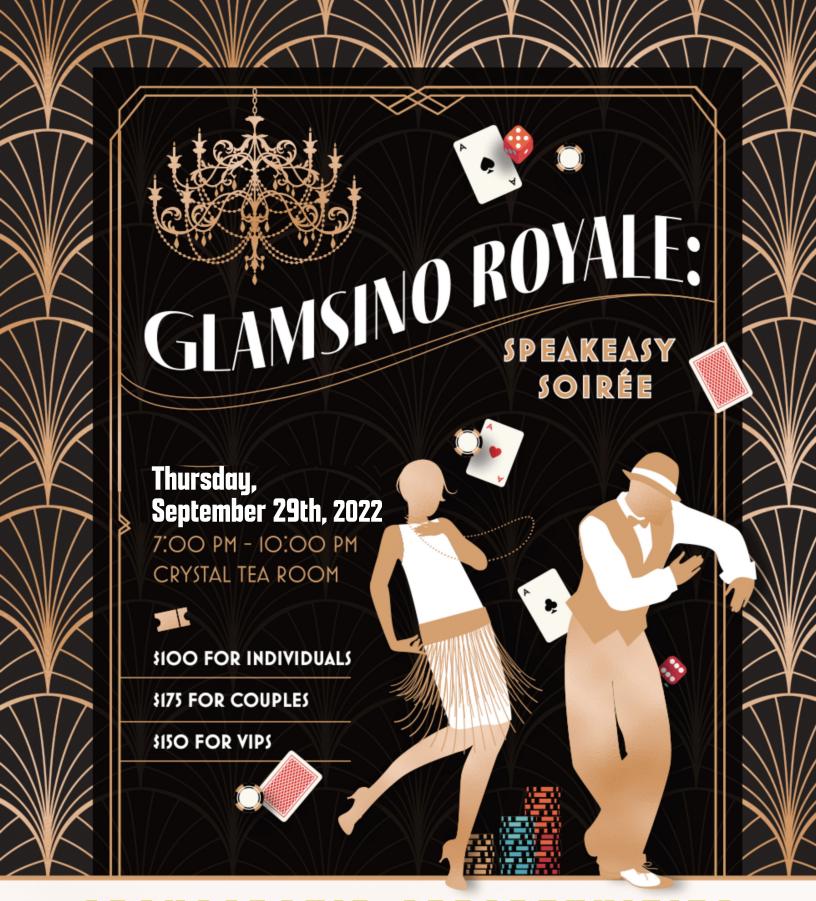

We are contacting you today to request your support for our beloved fundraising event, Glamsino Royale. Glamsino Royale is our annual casino night fundraiser, featuring games of chance, drag performances, music, dancing and fantastic raffle and silent auction prizes. The event typically raises around \$15,000 annually to help support Action Wellness's mission of supporting people living with HIV and other chronic illnesses.

In this packet, you will find various opportunities to support this much anticipated event, held this year at The Crystal Tea Room on Thursday, September 29th 2022.

We thank you for your support of our work, and look forward to celebrating with you!